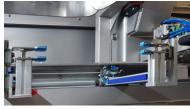

#### Failsafe bag opening

• Mechanical grippers instead of delicate vacuum cups.

### Standard equipped with:

- Integrated mechanical plunger.
- Maintenance free V-shaped guillotine knife for a perfect film cut.
- 15" HMI for easy operation.
- Remote Access Point (one per line).

Mechanical grippers