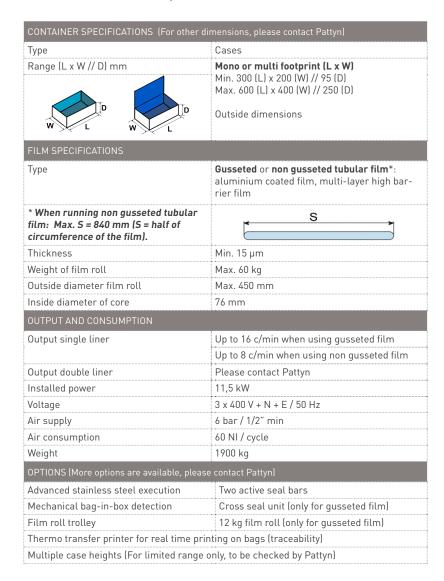

- Up to **16** cases/minute.
- Designed for maximum cleaning accessibility.



# TECHNICAL SPECIFICATIONS RAZIM-P

### Leakproof bag

• Impulse sealing for a controlled, clean and leakproof seal.

#### Failsafe bag opening

• Mechanical grippers instead of delicate vacuum cups.

### Perfect balance of speed & versatility

- High speed to match your production rate
- Use of different types of gusseted and non gusseted tubular film
- Use of multi-layer high barrier film for different applications.
- Possibility to work with packmaster/clamshell boxes, carton trays, plastic crates & low boxes

### Standard equipped with:

- Integrated mechanical plunger.
- Maintenance free V-shaped guillotine knife for a perfect film cut.
- 15" HMI for easy operation.
- Remote Access Point (one per line).





Mechanical grippers



Stepper motor driven spoon module



Integrated mechanical plunger



Optional thermo transfer printer



Optional corner seal unit 45°



Machine height 3143 mm

Machine height as reference only, depending on case height.

Pattyn Belgium nv Industriepark 'Blauwe Toren' Hoge Hul 2, 8000 Brugge - Belgium T +32 (0) 50 450 480 info@pattyn.com www.pattyn.com



The description, pictures and information given have an indicative value. We reserve the right to make changes without notice. Information and content is property of Pattyn. For customised executions please contact Pattyn. RAZIM-P 2024 - V01