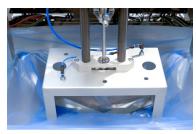

## For crates & clamshell boxes

- · Integrated mechanical plunger.
- Perfect balance of speed and versatility

#### Failsafe bag opening

• Mechanical grippers instead of delicate vacuum cups.

### Standard equipped with:

- Integrated mechanical plunger.
- Maintenance free V-shaped guillotine knife for a perfect film cut.
- 15" HMI for easy operation.
- Remote Access Point (one per line).

Mechanical grippers