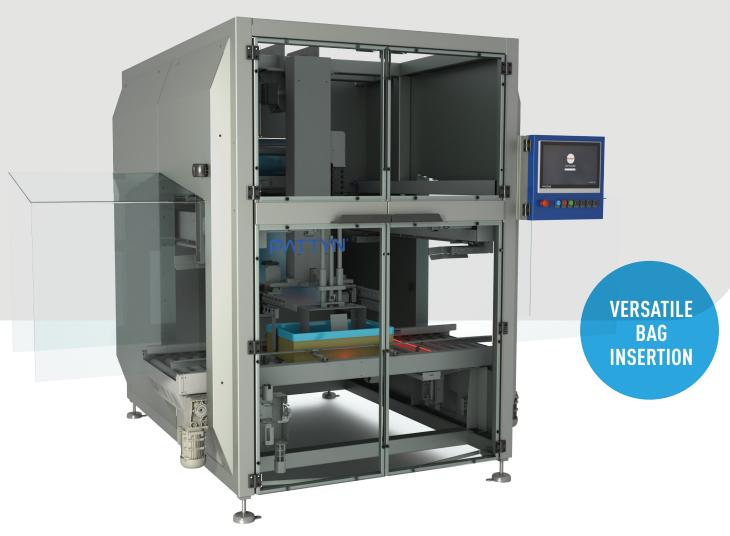

# **BAGMAKER INSERTER**

# **RAZIM-P**

From a roll of **gusseted** or **non gusseted** tubular film, the RAZIM-P automatically makes, cuts and inserts bags into plastic crates, carton crays, clamshell boxes and low boxes.

## For crates & clamshell boxes

- · Integrated mechanical plunger.
- Perfect balance of speed and versatility

### Hygienic design

- Up to **16** cases/minute.
- Designed for maximum cleaning accessibility.

### Standard equipped with:

- Integrated mechanical plunger.
- Maintenance free V-shaped guillotine knife for a perfect film cut.
- 15" HMI for easy operation.
- Remote Access Point (one per line).

Mechanical grippers

Stepper motor driven spoon module

Integrated mechanical plunger

Optional thermo transfer printer

Optional corner seal unit 45°

Machine height 3143 mm

Machine height as reference only, depending on case height.