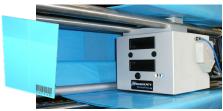

### Standard equipped with:

- Integrated mechanical plunger.
- Maintenance free V-shaped guillotine knife for a perfect film cut.
- 15" HMI for easy operation.
- Remote Access Point (one per line).

Mechanical grippers