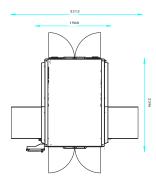

Stepper motor driven spoon module

Integrated mechanical plunger

Optional thermo transfer printer

Optional corner seal unit 45°

Machine height 3143 mm

Machine height as reference only, depending on case height.