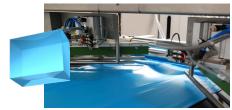

### Leakproof bag

• Impulse sealing for a controlled, clean and leakproof seal.

#### Failsafe bag opening

• Mechanical grippers instead of delicate vacuum cups.