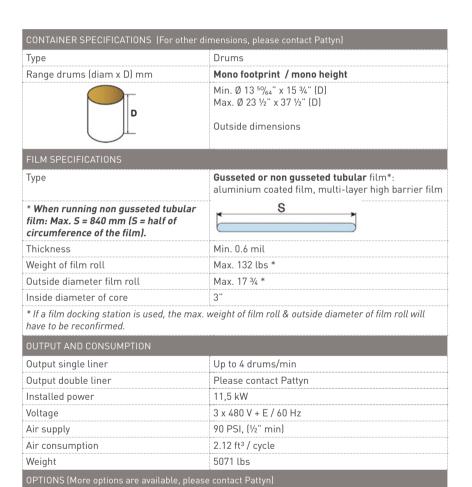

nic design

- Up to 4 drums/minute.
- Designed for maximum cleaning accessibility.



## TECHNICAL SPECIFICATIONS RAZIM-D

#### Leakproof bag

• Impulse sealing for a controlled, clean and leakproof seal.

#### Failsafe bag opening

• Mechanical grippers instead of delicate vacuum cups.

#### Perfectly controlled bag insertion

• The integrated mechanical plunger ensures an optimised bag insertion.

#### For specific needs and specific products

- Use of different types of special gusseted and non gusseted tubular film for paint powders & food ingredients.
- Insertion of two bags in one drum as required for the high demanding industries.

#### Standard equipped with:

- Integrated mechanical plunger.
- Maintenance free V-shaped guillotine knife for a perfect film cut.
- Intuitive 15" HMI





Mechanical grippers



Integrated mechanical plunger



15" HMI



Optional thermo transfer printer



Machine height 192"

Machine height as reference only, depending on drum height.

Pattyn North America Inc. N76 W30500 County Road Vv Hartland, WI, 53029 - U.S.A

Film roll trolley

Ph +1 262-966-0300 Fax +1 262-966-0312 SalesUsa@pattyn.com

Two active seal bars

Film docking station



The description, pictures and information given have an indicative value. We reserve the right to make changes without notice. Information and content is property of Pattyn. For customized executions please contact Pattyn. RAZIM-D 2024 - V01



Advanced stainless steel execution

Mechanical bag-in-drum detection

Cross seal unit (only for gusseted film)

Thermo transfer printer for real time printing o