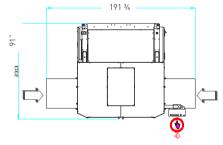

## TECHNICAL SPECIFICATIONS RAZIM-D

Optional thermo transfer printer

Machine height 192"

Machine height as reference only, depending on drum height.

Pattyn North America Inc. N76 W30500 County Road Vv Hartland, WI, 53029 - U.S.A

Film roll trolley