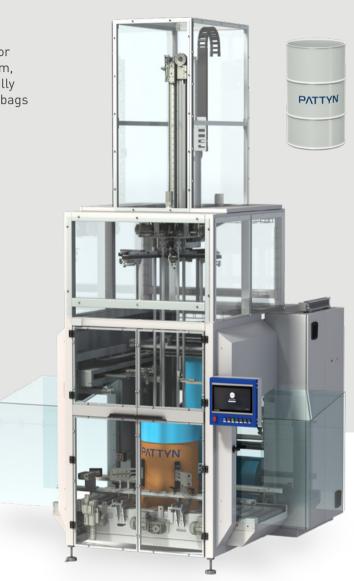

# BAGMAKER INSERTER FOR DRUMS

**RAZIM-D** 

From a roll of **gusseted** or **non gusseted** tubular film, the RAZIM-D automatically makes, cuts and inserts bags of various film types into drums.

INTEGRATED MECHANICAL PLUNGER

### Specially designed for all types of drums

- · Integrated mechanical plunger.
- Different types of **special film**, such as aluminium coated film and high barrier film.
- Double liner.

### Hygienic design

- Up to 4 drums/minute.
- Designed for maximum cleaning accessibility.

#### Standard equipped with:

- Integrated mechanical plunger.
- Maintenance free V-shaped guillotine knife for a perfect film cut.
- Intuitive 15" HMI

Mechanical grippers

Integrated mechanical plunger

15" HMI