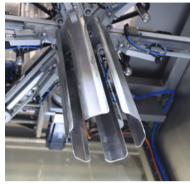

#### Failsafe bag opening

• Mechanical grippers instead of delicate vacuum cups.

#### Standard equipped with:

- Integrated mechanical plunger.
- Maintenance free V-shaped guillotine knife for a perfect film cut.
- Intuitive 15" HMI

Mechanical grippers

Integrated mechanical plunger

15" HMI