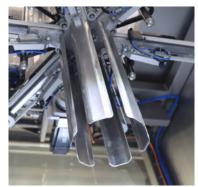

#### Perfectly controlled bag insertion

• The integrated mechanical plunger ensures an optimised bag insertion.

#### Standard equipped with:

- Integrated mechanical plunger.
- Maintenance free V-shaped guillotine knife for a perfect film cut.
- Intuitive 15"HMI for easy operation

Mechanical grippers

Integrated mechanical plunger