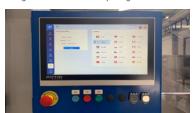

### Hygienic design

- Up to 4 drums/minute.
- Designed for maximum cleaning accessibility.
- Intuitive 15" HMI for easy operation

#### Standard equipped with:

- Integrated mechanical plunger.
- Maintenance free V-shaped guillotine knife for a perfect film cut.
- Intuitive 15"HMI for easy operation

Mechanical grippers

Integrated mechanical plunger

15" HM

Optional thermo transfer printer

Machine height 4870 mm

Machine height as reference only, depending on drum height.

Pattyn Belgium nv Industriepark 'Blauwe Toren' Hoge Hul 2, 8000 Brugge - Belgium T +32 (0) 50 450 480 info@pattyn.com www.pattyn.com