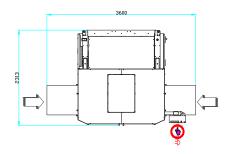

15" HM

Optional thermo transfer printer

Machine height 4870 mm

Machine height as reference only, depending on drum height.

Pattyn Belgium nv Industriepark 'Blauwe Toren' Hoge Hul 2, 8000 Brugge - Belgium T +32 (0) 50 450 480 info@pattyn.com www.pattyn.com