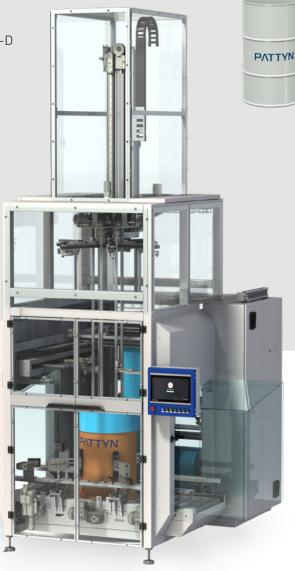

# BAGMAKER INSERTER FOR DRUMS

### **RAZIM-D**

From a roll of **gusseted** or **non gusseted** tubular film, the RAZIM-D automatically makes, cuts and inserts bags of various film types into drums.

PATTYN

## Specially designed for all types of drums

- · Integrated mechanical plunger.
- Different types of **special film**, such as aluminium coated film and high barrier film.
- Double liner

### Hygienic design

- Up to 4 drums/minute.
- Designed for maximum cleaning accessibility.
- Intuitive 15" HMI for easy operation