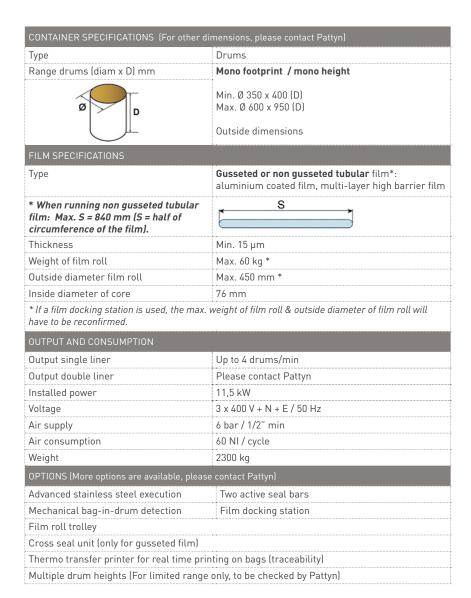

m cleaning accessibility.
- Intuitive 15" HMI for easy operation



## TECHNICAL SPECIFICATIONS RAZIM-D

#### Leakproof bag

• Impulse sealing for a controlled, clean and leakproof seal.

#### Failsafe bag opening

• Mechanical grippers instead of delicate vacuum cups.

#### Perfectly controlled bag insertion

• The integrated mechanical plunger ensures an optimised bag insertion.

#### For specific needs and specific products

- Use of different types of special gusseted and non gusseted tubular film for paint powders & food ingredients.
- Insertion of two bags in one drum as required for the high demanding industries.

#### Standard equipped with:

- Integrated mechanical plunger.
- Maintenance free V-shaped guillotine knife for a perfect film cut.
- Intuitive 15"HMI for easy operation





Mechanical grippers



Integrated mechanical plunger



15" HM



Optional thermo transfer printer



Machine height 4870 mm

Machine height as reference only, depending on drum height.

Pattyn Belgium nv Industriepark 'Blauwe Toren' Hoge Hul 2, 8000 Brugge - Belgium T +32 (0) 50 450 480 info@pattyn.com www.pattyn.com



The description, pictures and information given have an indicative value. We reserve the right to make changes without notice. Information and content is property of Pattyn. For customised executions please contact Pattyn. RAZIM-D 2024 - V01