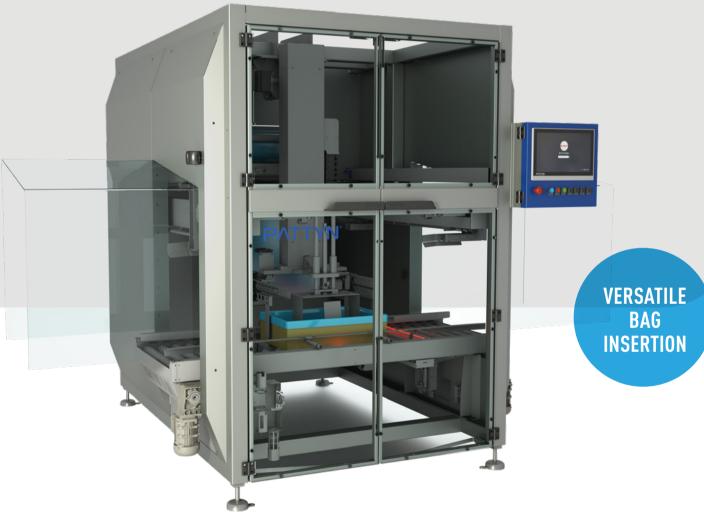

# **BAGMAKER INSERTER**

## **RAZIM-P**

From a roll of **gusseted** or **non gusseted** tubular film, the RAZIM-P automatically makes, cuts and inserts bags into crates, clamshell boxes and low cartons.

## For crates & clamshell boxes

- Integrated mechanical plunger.
- Versatile bag insertion

Stepper motor driven spoon module

Integrated mechanical plunger

Optional thermo transfer printer

Optional corner seal unit 45°

Machine height 123"

Machine height as reference only, depending on case height.