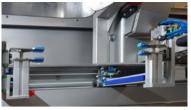

#### Failsafe bag opening

Mechanical grippers instead of delicate vacuum cups.

### Standard equipped with:

- · Integrated mechanical plunger.
- Maintenance free V-shaped guillotine knife for a perfect film cut.
- 15" HMI for easy operation.
- Remote Access Point (one per line).

Mechanical grippers