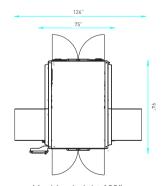

Stepper motor driven spoon module

Integrated mechanical plunger

Optional thermo transfer printer

Optional corner seal unit 45°

Machine height 123"

Machine height as reference only, depending on case height.