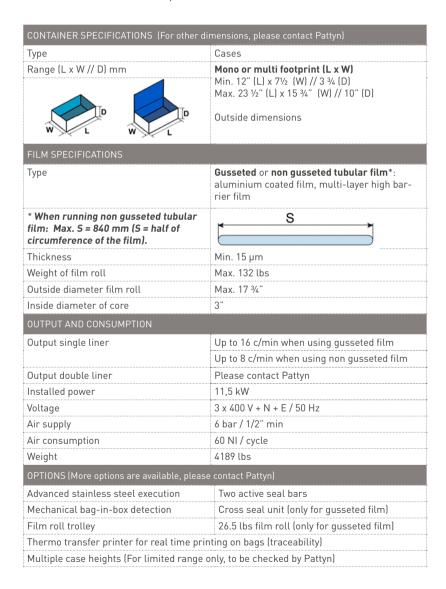

insertion

### Hygienic design

- Up to **16** cases/minute.
- Designed for maximum cleaning accessibility.



# TECHNICAL SPECIFICATIONS RAZIM-P

### Leakproof bag

• Impulse sealing for a controlled, clean and leakproof seal.

#### Failsafe bag opening

Mechanical grippers instead of delicate vacuum cups.

### Perfect balance of speed & versatility

- High speed to match your production rate
- Use of different types of gusseted and non gusseted tubular film
- Use of multi-layer high barrier film for different applications.
- Possibility to work with crates, clamshell boxes & low cartons

### Standard equipped with:

- · Integrated mechanical plunger.
- Maintenance free V-shaped guillotine knife for a perfect film cut.
- 15" HMI for easy operation.
- Remote Access Point (one per line).





Mechanical grippers



Stepper motor driven spoon module



Integrated mechanical plunger



Optional thermo transfer printer



Optional corner seal unit 45°



Machine height 123"

Machine height as reference only, depending on case height.

Pattyn North America Inc. N56 W24660 N Corporate Circle Sussex, WI, 53089 - U.S.A Ph +1 262-966-0300 Fax +1 262-966-0312 SalesUsa@pattyn.com



The description, pictures and information given have an indicative value. We reserve the right to make changes without notice. Information and content is property of Pattyn. For customized executions please contact Pattyn. RAZIM-P 2024- V01