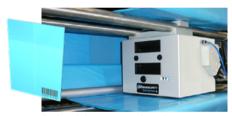

### Standard equipped with:

- · Integrated mechanical plunger.
- Maintenance free V-shaped guillotine knife for a perfect film cut.
- 15" HMI for easy operation.
- Remote Access Point (one per line).

Mechanical grippers