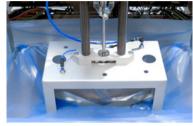

## For crates & clamshell boxes

- Integrated mechanical plunger.
- Versatile bag insertion

### Standard equipped with:

- · Integrated mechanical plunger.
- Maintenance free V-shaped guillotine knife for a perfect film cut.
- 15" HMI for easy operation.
- Remote Access Point (one per line).

Mechanical grippers