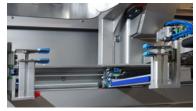

#### Failsafe bag opening

• Mechanical grippers instead of delicate vacuum cups.

### Standard equipped with:

- Integrated mechanical plunger.
- Maintenance free V-shaped guillotine knife for a perfect film cut.
- 15" HMI for easy operation.
- Remote Access Point (one per line).

Mechanical grippers