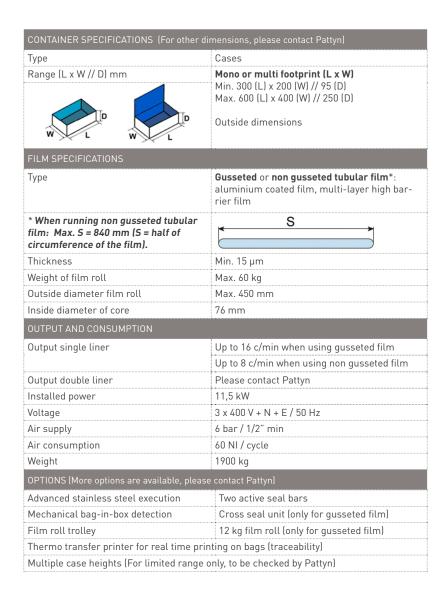

ersatility

### Hygienic design

- Up to **16** cases/minute.
- Designed for maximum cleaning accessibility.



# TECHNICAL SPECIFICATIONS RAZIM-P

### Leakproof bag

• Impulse sealing for a controlled, clean and leakproof seal.

#### Failsafe bag opening

• Mechanical grippers instead of delicate vacuum cups.

### Perfect balance of speed & versatility

- High speed to match your production rate
- Use of different types of gusseted and non gusseted tubular film
- Use of multi-layer high barrier film for different applications.
- Possibility to work with crates, clamshell boxes & low cartons

### Standard equipped with:

- Integrated mechanical plunger.
- Maintenance free V-shaped guillotine knife for a perfect film cut.
- 15" HMI for easy operation.
- Remote Access Point (one per line).





Mechanical grippers



Stepper motor driven spoon module



Integrated mechanical plunger



Optional thermo transfer printer



Optional corner seal unit 45°



Machine height 3143 mm

Machine height as reference only, depending on case height.

Pattyn Belgium nv Industriepark 'Blauwe Toren' Hoge Hul 2, 8000 Brugge - Belgium T +32 (0) 50 450 480 info@pattyn.com www.pattyn.com



The description, pictures and information given have an indicative value. We reserve the right to make changes without notice. Information and content is property of Pattyn. For customised executions please contact Pattyn. RAZIM-P 2024 - V01