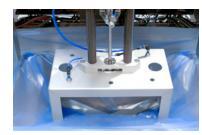

#### Failsafe bag opening

• Mechanical grippers instead of delicate vacuum cups.

### Standard equipped with:

- Integrated mechanical plunger.
- Maintenance free V-shaped guillotine knife for a perfect film cut.
- 15" HMI for easy operation.
- Remote Access Point (one per line).

Mechanical grippers