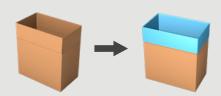

## **RAZIM-P**

From a roll of **gusseted** or **non gusseted** tubular film, the RAZIM-P automatically makes, cuts and inserts bags into crates, clamshell boxes and low cartons.

### Leakproof bag

• Impulse sealing for a controlled, clean and leakproof seal.