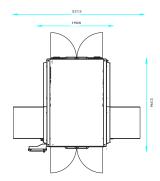

Stepper motor driven spoon module

Integrated mechanical plunger

Optional thermo transfer printer

Optional corner seal unit 45°

Machine height 3143 mm

Machine height as reference only, depending on case height.