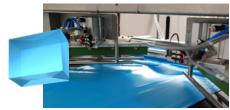

## For crates & clamshell boxes

- · Integrated mechanical plunger.
- Perfect balance of speed and versatility

### Perfect balance of speed & versatility

- High speed to match your production rate
- Use of different types of gusseted and non gusseted tubular film
- Use of multi-layer high barrier film for different applications.
- Possibility to work with crates, clamshell boxes & low cartons