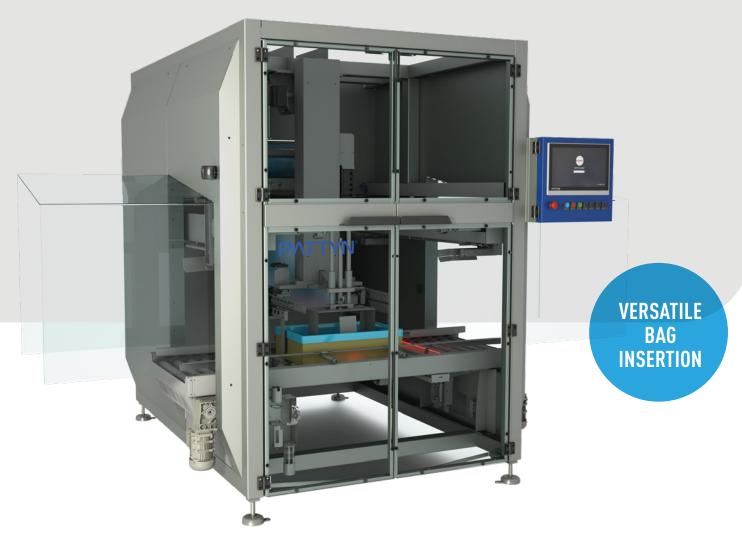

# **BAGMAKER INSERTER**

## **RAZIM-P**

From a roll of **gusseted** or **non gusseted** tubular film, the RAZIM-P automatically makes, cuts and inserts bags into crates, clamshell boxes and low cartons.

### Standard equipped with:

- Integrated mechanical plunger.
- Maintenance free V-shaped guillotine knife for a perfect film cut.
- 15" HMI for easy operation.
- Remote Access Point (one per line).

Mechanical grippers

Stepper motor driven spoon module

Integrated mechanical plunger

Optional thermo transfer printer

Optional corner seal unit 45°

Machine height 3143 mm

Machine height as reference only, depending on case height.