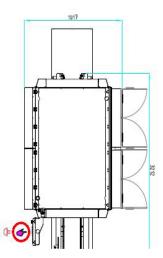

Automatic film roll exchange (optional)

Case flap holders

Strong gripper and spoon

15 " HMI

Machine height with film roll door closed: 2095 mm Machine height with film roll door open: 2255 mm

Pattyn Belgium nv Industriepark 'Blauwe Toren' Hoge Hul 2, 8000 Brugge - Belgium T +32 (0) 50 450 480 info@pattyn.com www.pattyn.com