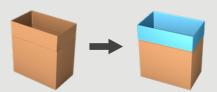

## **BAG INSERTER**

## **ZIM-32**

From a roll of polyethylene film, the **high speed** ZIM-32 automatically inserts bags into boxes, crates or trays.

The bag inserter runs with **made-to-measure bags or pre-made bags from a 12 kg reel** at a high speed and can handle multiple box footprints.