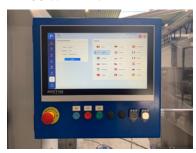

### Your intelligent bag inserter

- Quick and ergonomic film roll loading.
- Patented smart film opening technology.
- 15" HMI to facilitate operator convenience.

#### Standard equipped with:

- 15" HMI.
- Remote Access Point (one per line).
- Infeed conveyor with separator.

| ier dimensions, please contact Pattyn)                                                                                            |
|-----------------------------------------------------------------------------------------------------------------------------------|
| Boxes, trays and crates                                                                                                           |
| Multi footprint (L x W) /variable heights Min. 300 (L) x 200 (W) // 250 (D) Max. 610 (L) x 410 (W) // 650( D)  Outside dimensions |
|                                                                                                                                   |
| Tubular film with gussets                                                                                                         |
| From 15 µm                                                                                                                        |
| Max. 12 kg                                                                                                                        |
| Max. 230 mm                                                                                                                       |
| 76 mm                                                                                                                             |
|                                                                                                                                   |
| Standard up to 30 c/min (Depending on case sizes)                                                                                 |
| 7 kW (or 9 kW with two line sealing)                                                                                              |
| 3 x 400 V + N + E / 50 Hz                                                                                                         |
| 6 bar / 1/2" min                                                                                                                  |
| 90 Nl / cycle                                                                                                                     |
| 1380 kg                                                                                                                           |
| , please contact Pattyn)                                                                                                          |
| Advanced stainless steel execution                                                                                                |
| Air plunger for improved bag positioning                                                                                          |
|                                                                                                                                   |
|                                                                                                                                   |
|                                                                                                                                   |