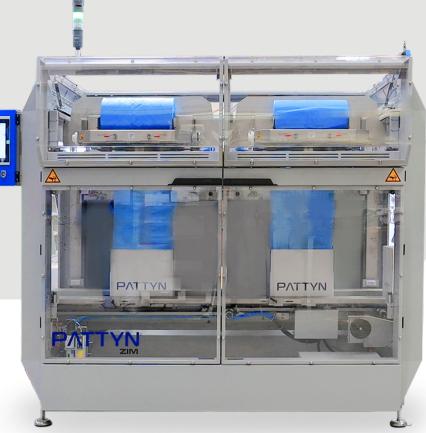

## Case lining for high output

- Up to 30 cases / minute
- Continuous production thanks to the **automatic film roll exchange.**
- · Compact footprint.

### Your intelligent bag inserter

- Quick and ergonomic film roll loading.
- Patented smart film opening technology.
- 15" HMI to facilitate operator convenience.