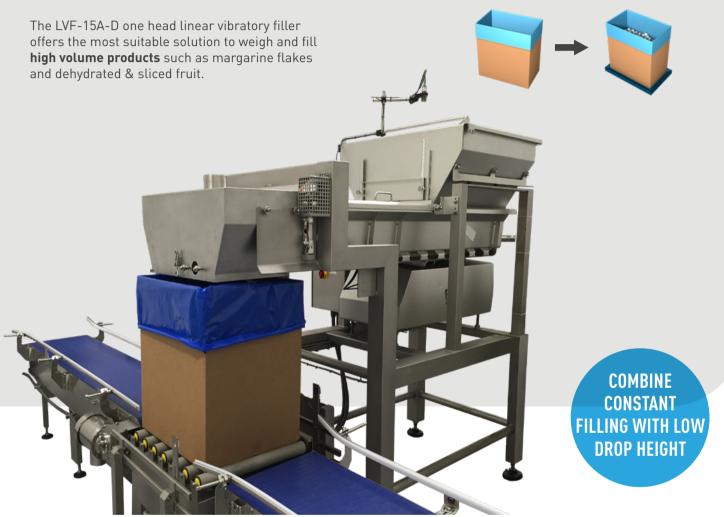

### Gentle product treatment

• Gross filling straight into the box reduces drop height and number of drops.

### Easy weigh filling

- One big vibrating pan for coarse and fine filling.
- High amplitude vibratory feeder with stroke of max. 0.35 inches.
- Filling straigth into the box and weighing on a scale underneath the carton.

### Gross filling directly into the box

- Reduces drop height.
- Offers a more constant product filling.
- Prevents product from sticking in a weigh hopper.

### Products up to 4 x 4 x 4 inches

- Dehydrated products with very low density.
- High volume products needing a high amplitude such as margarine flakes and dehydrated & sliced fruit.