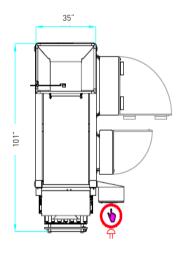

LVF 15A-D

Machine height 87 inches

Machine height as reference only, depending on case dimensions.