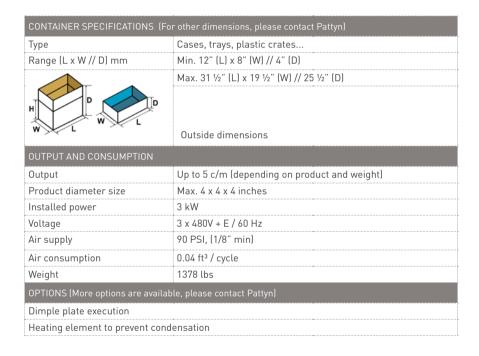

uces drop height and number of drops.



# TECHNICAL SPECIFICATIONS LVF-15A-D

### Easy weigh filling

- One big vibrating pan for coarse and fine filling.
- High amplitude vibratory feeder with stroke of max. 0.35 inches.
- Filling straigth into the box and weighing on a scale underneath the carton.

### Gross filling directly into the box

- Reduces drop height.
- Offers a more constant product filling.
- Prevents product from sticking in a weigh hopper.

### Products up to 4 x 4 x 4 inches

- Dehydrated products with very low density.
- High volume products needing a high amplitude such as margarine flakes and dehydrated & sliced fruit.

#### Standard equipped with

- Integrated scale
- Colour touch panel
- Stainless steel support frame
- Access point for remote support (one per line)







Coarse and fine filling



Filling straight into the box

LVF-15A-D



LVF 15A-D

Machine height 87 inches

Machine height as reference only, depending on case dimensions.