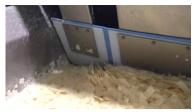

### Easy weigh filling

- One big vibrating pan for coarse and fine filling.
- High amplitude vibratory feeder with stroke of max. 0.35 inches.
- Filling straigth into the box and weighing on a scale underneath the carton.

### Products up to 4 x 4 x 4 inches

- Dehydrated products with very low density.
- High volume products needing a high amplitude such as margarine flakes and dehydrated & sliced fruit.