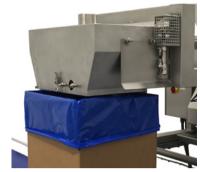

### Gentle product treatment

• Gross filling straight into the box reduces drop height and number of drops.

### Gross filling directly into the box

- Reduces drop height.
- Offers a more constant product filling.
- Prevents product from sticking in a weigh hopper.