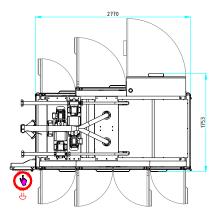

## **TECHNICAL SPECIFICATIONS**

#### Filling head

Tiltable infeed conveyor for easy cleaning

Machine height 2575 mm

Pattyn North America Inc. N56W24660 N. Corporate Circle Sussex, WI 53089 - U.S.A.

Ph + 1 262-966-0300 Fax +1 262-966-0312 SalesUsa@pattyn.com