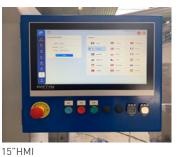

#### Standard equipped with:

- CIP cleaning system
- Full stainless steel design
- 15"HMI for easy operation
- Remote Access Point

| CONTAINER SPECIFICATIONS (For other dimensions, please contact Pattyn) |                                                                                                             |
|------------------------------------------------------------------------|-------------------------------------------------------------------------------------------------------------|
| Туре                                                                   | Cases                                                                                                       |
| Range case, crate (L x W // D) mm                                      | Min. 260 (L) x 120 (W) // 240 (D)<br>Max. 400 (L) x 300 (W) // 420 (D)<br>Condition: H x 1000 / (L x W) > 2 |
| OUTPUT AND CONSUMPTION                                                 |                                                                                                             |
| Output BVL-42                                                          | 5 cases / min - max 7,5 ton/hour                                                                            |
| Accuracy                                                               | 5g* standard deviation<br>(depending on product flow & consistency)                                         |
| Product filling temperature                                            | 12-16°C                                                                                                     |
| Installed power                                                        | 1,5 kW                                                                                                      |
| Voltage                                                                | 3 x 400 V + N + E / 50 Hz                                                                                   |
| Air supply                                                             | 6 bar / 1/2" min                                                                                            |
| Air consumption                                                        | 20 NI/cycle                                                                                                 |
| Weight                                                                 | 1750 kg                                                                                                     |
| OPTIONS (More options are available, please contact Pattyn)            |                                                                                                             |
| Data communication system                                              |                                                                                                             |
| Extra filling head per footprint                                       |                                                                                                             |
| Tare weight correction for every case                                  |                                                                                                             |