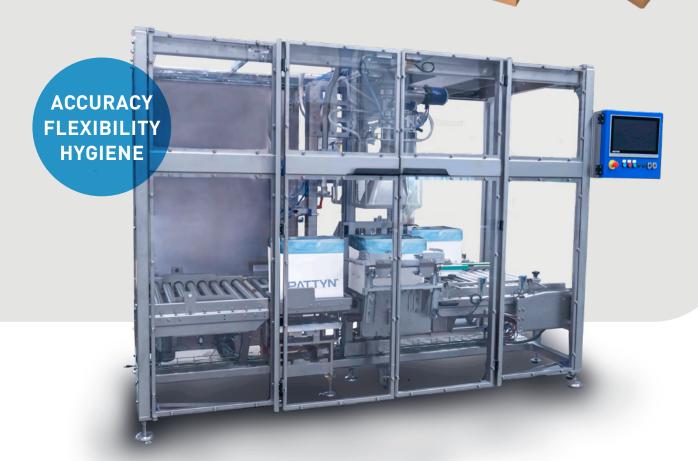

### WEIGHFILLER FOR BUTTER BVL-42

The BVL is the most hygienic and flexible weighfiller for any type of butter.

# For any butter texture

- Auto-adaptable to all butter textures
- Flexible changeover between box footprints
- From 5 to 25 kg
- Accuracy 5gr

### Minimize your product giveaway

- Fast and accurate butter filling
- Standard CIP cleaning
- High speed, up to 7.5 ton / hour
- Auto weight correction

#### The most flexible butter filler on the market

- 60 years of experience in weighing technology
- Two step filling: volumetric main filling and fine dosing station to assure a perfect balance of speed & accuracy.
- Perfect control of product flow

#### Hygienic design

- Direct filling without compensator / piston
- Tiltable infeed conveyor for easy cleaning accessibility
- HACCP guarding for maximum food safety

#### Standard equipped with:

- CIP cleaning system
- Full stainless steel design
- 15"HMI for easy operation
- Remote Access Point

| CONTAINER SPECIFICATIONS (For other dimensions, please contact Pattyn) |                                                                                                             |
|------------------------------------------------------------------------|-------------------------------------------------------------------------------------------------------------|
| Туре                                                                   | Cases                                                                                                       |
| Range case, crate (L x W // D) mm                                      | Min. 260 (L) x 120 (W) // 240 (D)<br>Max. 400 (L) x 300 (W) // 420 (D)<br>Condition: H x 1000 / (L x W) > 2 |
| OUTPUT AND CONSUMPTION                                                 |                                                                                                             |
| Output BVL-42                                                          | 5 cases / min - max 7,5 ton/hour                                                                            |
| Accuracy                                                               | 5g* standard deviation<br>(depending on product flow & consistency)                                         |
| Product filling temperature                                            | 12-16°C                                                                                                     |
| Installed power                                                        | 1,5 kW                                                                                                      |
| Voltage                                                                | 3 x 400 V + N + E / 50 Hz                                                                                   |
| Air supply                                                             | 6 bar / 1/2" min                                                                                            |
| Air consumption                                                        | 20 NI/cycle                                                                                                 |
| Weight                                                                 | 1750 kg                                                                                                     |
| OPTIONS (More options are available, please contact Pattyn)            |                                                                                                             |
| Data communication system                                              |                                                                                                             |
| Extra filling head per footprint                                       |                                                                                                             |
| Tare weight correction for every case                                  |                                                                                                             |