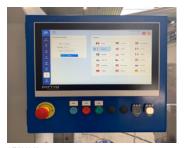

#### Standard equipped with:

- CIP cleaning system
- Full stainless steel design
- 15"HMI for easy operation
- Remote Access Point

Filling head

Tiltable infeed conveyor for easy cleaning

15"HMI

Machine height 2575 mm