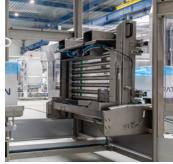

#### Standard equipped with:

- CIP cleaning system
- Full stainless steel design
- 15"HMI for easy operation
- Remote Access Point

Filling head

Tiltable infeed conveyor for easy cleaning

15"HMI

Machine height 2575 mm