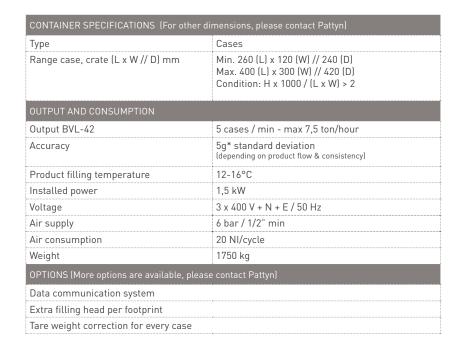

between box footprints
- From 5 to 25 kg
- Accuracy 5gr

# Minimize your product giveaway

- Fast and accurate butter filling
- Standard CIP cleaning
- High speed, up to 7.5 ton / hour
- Auto weight correction



## **TECHNICAL SPECIFICATIONS**

### The most flexible butter filler on the market

- 60 years of experience in weighing technology
- Two step filling: volumetric main filling and fine dosing station to assure a perfect balance of speed & accuracy.
- Perfect control of product flow

### Hygienic design

- Direct filling without compensator / piston
- Tiltable infeed conveyor for easy cleaning accessibility
- · HACCP guarding for maximum food safety

#### Standard equipped with:

- CIP cleaning system
- Full stainless steel design
- 15"HMI for easy operation
- Remote Access Point





Filling head



Tiltable infeed conveyor for easy cleaning



15"HMI



Machine height 2575 mm



T +32 (0) 50 450 480 info@pattyn.com www.pattyn.com



The description, pictures and information given have an indicative value. We reserve the right to make changes without notice. Information and content is property of Pattyn. For customised executions please contact Pattyn. BVL-42 2023-V01