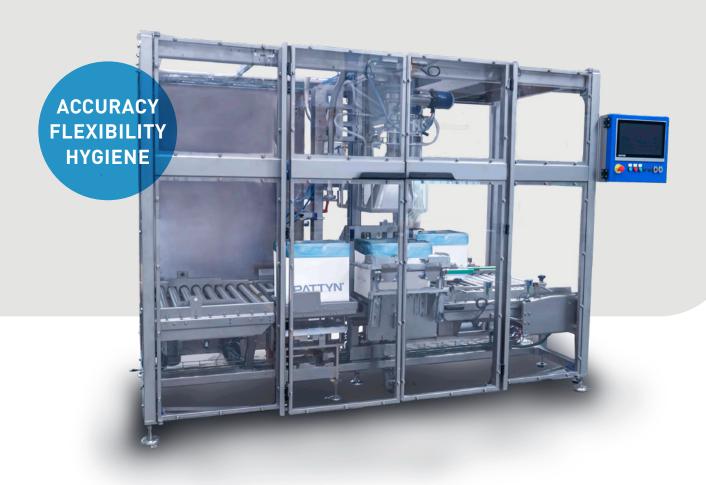

## WEIGHFILLER FOR BUTTER

BVL-42

The BVL is the most hygienic and flexible weighfiller for any type of butter.

#### Standard equipped with:

- CIP cleaning system
- Full stainless steel design
- 15"HMI for easy operation
- Remote Access Point

Filling head

Tiltable infeed conveyor for easy cleaning

15"HMI

Machine height 2575 mm