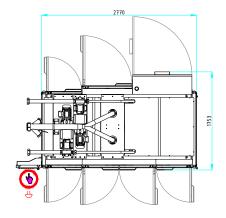

## **TECHNICAL SPECIFICATIONS**

#### Standard equipped with:

- CIP cleaning system
- Full stainless steel design
- 15"HMI for easy operation
- Remote Access Point

Filling head

Tiltable infeed conveyor for easy cleaning

15"HMI

Machine height 2575 mm