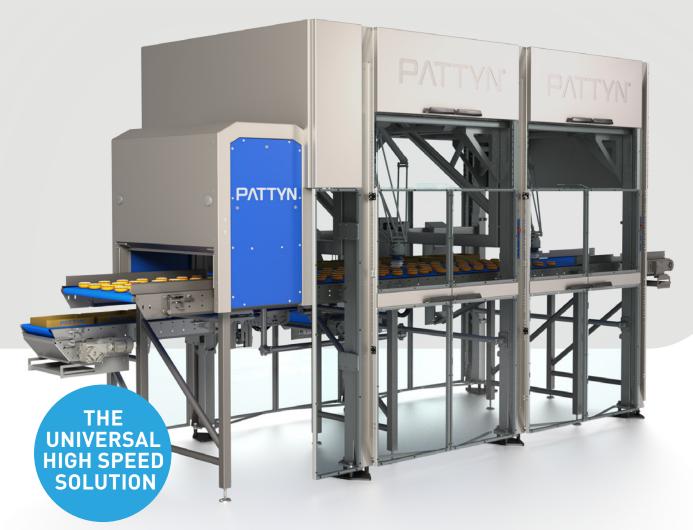

# 3-IN-1 ROBOT SOLUTION ARGOFLEX-41

Quality control, counting and pick & place solution to feed any container with any type of frozen product.

### Maximum Automation on Minimum Footprint

- Compact and high speed pick & place system
- Box conveying engineered for optimal flow
- Consistent packing of your products 24/7
- Non-conform products are rejected

## One Solution for all types of frozen products

- Quick changeover between products & boxes
- In-line product specific quality control & counting
- Robot picking adaptable to a wide range of products
- Bulk products can be packed independently from the robots