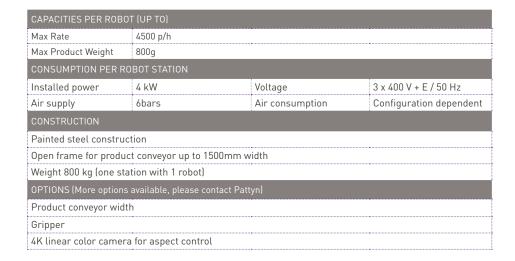

guarantee continuous operation of the robots
- Containers are conveyed short side leading for an optimal flow
- Possibility to create a specific pattern or layer on a belt

#### Robot picking system

- Unique Pattyn softwares maximizes robot efficiency
- Minimal interference with the products and maximal speed thanks to delta robots
- Wide variety of customized grippers to offer the best solution for your product

#### Product handling

- Single pick / single place picking
- Only conform products are picked, non-conform products are collected at the end of the line.

#### Handling of bulk products

- Direct bulk filling station MEC-11 optionally available
- The combination of the 3D vision counting and an optional bottom-up-finger system separates the product flow accurately into batches





RD Vision



Delta robot







Grippers customized to your product