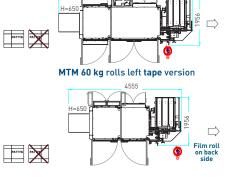

#### Standard equipped with:

15" HMI and Remote Access Point (one per line).

| CASE DIMENSIONS (For other dimensions, please contact Pattyn) |                                                                                                                                |  |  |
|---------------------------------------------------------------|--------------------------------------------------------------------------------------------------------------------------------|--|--|
| Range (L x W x H // D) mm                                     | Multi footprint (L x W) / variable heights<br>Min. 300 (L) x 200 (W) x 150 (H) // 250 (D)<br>Max. 610 (L) x 410 (W) // 650 (D) |  |  |
| Range (A x B) mm                                              | Min. 500 (A) x 350 (B)<br>Max. 1020 (A) x 850 (B)<br>Length – height relation: D/L < 1,3                                       |  |  |
|                                                               | Outside dimensions                                                                                                             |  |  |

|                                     | 12 KG ROLLS<br>MTM12/PM12 TAPE/HOT MELT     | 60 KG ROLLS<br>MTM60 TAPE/HOT MELT       |
|-------------------------------------|---------------------------------------------|------------------------------------------|
| FILM SPECIFICATIONS                 |                                             |                                          |
| Туре                                | Tubular film with gussets                   | Tubular film with gussets                |
| Thickness                           | As from 15 µm                               | As from 15 μm                            |
| Weight of film roll                 | Max. 12 kg                                  | Max. 60 kg                               |
| Outside diameter film roll          | Max. 230 mm                                 | Max. 450 mm                              |
| Inside diameter of core             | 76 mm                                       | 76 mm                                    |
| OUTPUT AND CONSUMPTION              |                                             |                                          |
| Output tape/ hot melt               | Up to 12 c/min<br>(depending on case sizes) | Up to 12 c/min (depending on case sizes) |
| Installed power <b>tape</b>         | 10 kW                                       | 10 kW                                    |
| Installed power <b>hot melt</b>     | 15 kW                                       | 15 kW                                    |
| Voltage                             | 3 x 400 V + N + E / 50 Hz                   | 3 x 400 V + N + E / 50 Hz                |
| Air supply                          | 6 bar / 1/2"                                | 6 bar / 1/2"                             |
| Air consumption <b>tape</b>         | 95 Nl/cycle                                 | 95 Nl/cycle                              |
| Air consumption hot melt            | 103 Nl/cycle                                | 103 Nl/cycle                             |
| Weight <b>tape</b>                  | 1600 kg                                     | 1600 kg                                  |
| Weight <b>hot melt</b>              | 1800 kg                                     | 1800 kg                                  |
| OPTIONS (More options are available | , please contact Pattyn)                    |                                          |
| Carton magazine nearly empty        | yes                                         | yes                                      |
| Longer carton magazine: 2 m         | yes                                         | yes                                      |
| Cross seal unit                     | no                                          | yes                                      |
| Thermo transfer printer             | yes                                         | yes                                      |
| Fully automatic film roll exchange  | yes                                         | no                                       |
| MAX footprint (800x600)             | yes                                         | yes                                      |

MTM 60 kg rolls left hot melt version

Standard with short magazine

Pattyn Belgium nv Industriepark 'Blauwe Toren' Hoge Hul 2, 8000 Brugge - Belgium T+32 (0) 50 450 480 info@pattyn.com www.pattvn.com