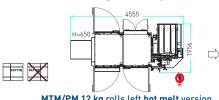

#### Standard equipped with:

15" HMI and Remote Access Point (one per line).

| CASE DIMENSIONS (For other dimensions, please contact Pattyn) |                                                                                                                                |  |  |
|---------------------------------------------------------------|--------------------------------------------------------------------------------------------------------------------------------|--|--|
| Range (L x W x H // D) mm                                     | Multi footprint (L x W) / variable heights<br>Min. 300 (L) x 200 (W) x 150 (H) // 250 (D)<br>Max. 610 (L) x 410 (W) // 650 (D) |  |  |
| Range (A x B) mm                                              | Min. 500 (A) x 350 (B)<br>Max. 1020 (A) x 850 (B)<br>Length – height relation: D/L < 1,3                                       |  |  |
|                                                               | Outside dimensions                                                                                                             |  |  |

|                                     | 12 KG ROLLS<br>MTM12/PM12 TAPE/HOT MELT     | 60 KG ROLLS<br>MTM60 TAPE/HOT MELT       |
|-------------------------------------|---------------------------------------------|------------------------------------------|
| FILM SPECIFICATIONS                 |                                             |                                          |
| Туре                                | Tubular film with gussets                   | Tubular film with gussets                |
| Thickness                           | As from 15 µm                               | As from 15 μm                            |
| Weight of film roll                 | Max. 12 kg                                  | Max. 60 kg                               |
| Outside diameter film roll          | Max. 230 mm                                 | Max. 450 mm                              |
| Inside diameter of core             | 76 mm                                       | 76 mm                                    |
| OUTPUT AND CONSUMPTION              |                                             |                                          |
| Output tape/ hot melt               | Up to 12 c/min<br>(depending on case sizes) | Up to 12 c/min (depending on case sizes) |
| Installed power <b>tape</b>         | 10 kW                                       | 10 kW                                    |
| Installed power <b>hot melt</b>     | 15 kW                                       | 15 kW                                    |
| Voltage                             | 3 x 400 V + N + E / 50 Hz                   | 3 x 400 V + N + E / 50 Hz                |
| Air supply                          | 6 bar / 1/2"                                | 6 bar / 1/2"                             |
| Air consumption <b>tape</b>         | 95 Nl/cycle                                 | 95 Nl/cycle                              |
| Air consumption hot melt            | 103 Nl/cycle                                | 103 Nl/cycle                             |
| Weight <b>tape</b>                  | 1600 kg                                     | 1600 kg                                  |
| Weight <b>hot melt</b>              | 1800 kg                                     | 1800 kg                                  |
| OPTIONS (More options are available | , please contact Pattyn)                    |                                          |
| Carton magazine nearly empty        | yes                                         | yes                                      |
| Longer carton magazine: 2 m         | yes                                         | yes                                      |
| Cross seal unit                     | no                                          | yes                                      |
| Thermo transfer printer             | yes                                         | yes                                      |
| Fully automatic film roll exchange  | yes                                         | no                                       |
| MAX footprint (800x600)             | yes                                         | yes                                      |

Failsafe carton separator

Box is clamped at three sides

Robust spoons & mechanical grippers

Automatic film roll exchange (optional) MTM/PM 12 kg rolls left tape version

MTM/PM 12 kg rolls left hot melt version