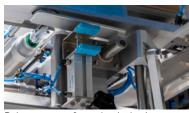

#### Perfectly controlled case erecting

- The failsafe carton separator separates each carton individually from the magazine thanks to the unique up & down separation movement.
- Two opposing vacuum cups grip the blank at two sides for optimal carton opening.
- Less demanding on the box quality because the box is clamped at three sides during case flap folding.

#### Failsafe bag opening

- New strong gripper module.
- Patented smart film opening technology with special vacuum and air insertion system.

#### Perfectly controlled bag insertion

- Case flap holders for perfect case flap positioning.
- Innovative robust spoon & gripper design.
- Servo driven up and down movement of the gripper frame for a steady and smooth operation and a controlled cuffing movement.