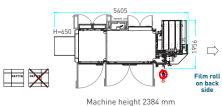

### TECHNICAL SPECIFICATIONS

#### Standard equipped with:

15" HMI and Remote Access Point (one per line).

| CASE DIMENSIONS (For other dimensions, please contact Pattyn) |                                                                                                                                |  |  |
|---------------------------------------------------------------|--------------------------------------------------------------------------------------------------------------------------------|--|--|
| Range (L x W x H // D) mm                                     | Multi footprint (L x W) / variable heights<br>Min. 300 (L) x 200 (W) x 150 (H) // 250 (D)<br>Max. 610 (L) x 410 (W) // 650 (D) |  |  |
| Range (A x B) mm                                              | Min. 500 (A) x 350 (B)<br>Max. 1020 (A) x 850 (B)<br>Length – height relation: D/L < 1,3                                       |  |  |
|                                                               | Outside dimensions                                                                                                             |  |  |