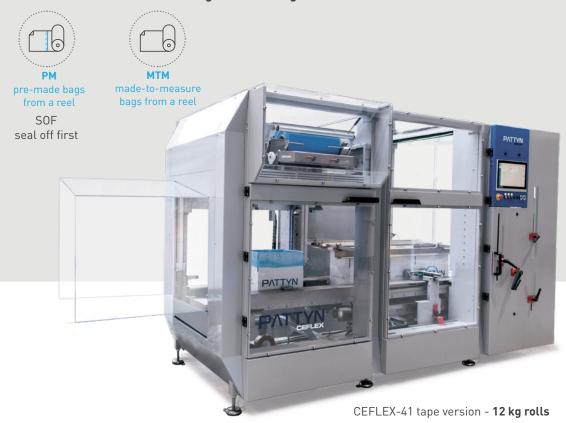

# CASE ERECTOR BAG INSERTER CEFLEX-41

The CEFLEX-41: only one machine for case erecting **AND** bag inserting. Available in tape or hot melt execution.

This combined machine has a compact footprint and runs with made-to-measure bags or pre-made bags from a 12 kg reel or with made-to-measure bags from a 60 kg reel.

## Maximize your convenience & minimize your bag cost

- Continuous operation thanks to the **fully automatic film roll exchange** for 12 kg rolls (optional).
- Save up to 30% with made-to-measure bags from a reel (12 kg or 60 kg rolls).
- Less film used thanks to a perfectly controlled bag insertion.

## Combine case erecting & bag inserting

- Compact footprint.
- One single 15" HMI to facilitate operator convenience.
- Patented smart film opening technology.
- Only 6 adjustments for a quick format change.