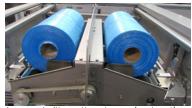

#### Made-to-measure bags from a reel

• Continuous tubular gusseted film on a reel and impulse sealing for a controlled and clean seal.

|                                     | 12 KG ROLLS<br>MTM12/PM12 TAPE/HOT MELT     | 60 KG ROLLS<br>MTM60 TAPE/HOT MELT       |
|-------------------------------------|---------------------------------------------|------------------------------------------|
| FILM SPECIFICATIONS                 |                                             |                                          |
| Туре                                | Tubular film with gussets                   | Tubular film with gussets                |
| Thickness                           | As from 15 µm                               | As from 15 μm                            |
| Weight of film roll                 | Max. 12 kg                                  | Max. 60 kg                               |
| Outside diameter film roll          | Max. 230 mm                                 | Max. 450 mm                              |
| Inside diameter of core             | 76 mm                                       | 76 mm                                    |
| OUTPUT AND CONSUMPTION              |                                             |                                          |
| Output tape/ hot melt               | Up to 12 c/min<br>(depending on case sizes) | Up to 12 c/min (depending on case sizes) |
| Installed power <b>tape</b>         | 10 kW                                       | 10 kW                                    |
| Installed power <b>hot melt</b>     | 15 kW                                       | 15 kW                                    |
| Voltage                             | 3 x 400 V + N + E / 50 Hz                   | 3 x 400 V + N + E / 50 Hz                |
| Air supply                          | 6 bar / 1/2"                                | 6 bar / 1/2"                             |
| Air consumption <b>tape</b>         | 95 Nl/cycle                                 | 95 Nl/cycle                              |
| Air consumption hot melt            | 103 Nl/cycle                                | 103 Nl/cycle                             |
| Weight <b>tape</b>                  | 1600 kg                                     | 1600 kg                                  |
| Weight <b>hot melt</b>              | 1800 kg                                     | 1800 kg                                  |
| OPTIONS (More options are available | , please contact Pattyn)                    |                                          |
| Carton magazine nearly empty        | yes                                         | yes                                      |
| Longer carton magazine: 2 m         | yes                                         | yes                                      |
| Cross seal unit                     | no                                          | yes                                      |
| Thermo transfer printer             | yes                                         | yes                                      |
| Fully automatic film roll exchange  | yes                                         | no                                       |
| MAX footprint (800x600)             | yes                                         | yes                                      |

Failsafe carton separator

Box is clamped at three sides

Robust spoons & mechanical grippers

Automatic film roll exchange (optional) MTM/PM 12 kg rolls left tape version

MTM/PM 12 kg rolls left hot melt version